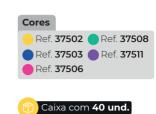

#### Cores Ref. 37402 Ref. 37406 Ref. 37403 Ref. 37411

🍘 Caixa com **40 und.** 