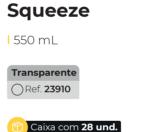

#### Squeeze All Sports

750 mL

Caixa com **25 und.** 

Transparente

Squeeze

Caixa com **30 und.** 