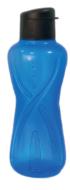

# Squeeze Sport Ware

| 1,1 Lt

Cores Ref. 40401 Ref. 40408 Ref. 40403 Ref. 40408

Squeeze All Sports TRANSLÚCIDA

1750 mL

Cores Ref. 46902 Ref. 46912 Ref. 46903 Ref. 46941 Ref. 46906

Caixa com **25 und.** 