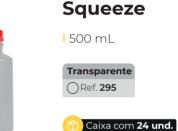

0 und.** 



# Garrafa Galão Ware

1,2 Lts





Garrafa Galão Ware C/ALÇA

Cores



Ref. **53503** Ref. **53508** 



#### Squeeze Top Ware TRANSLÚCIDA

l 1 Lt







Squeeze Top Ware

l 1 Lt



Caixa com **35 und.** 



Squeeze Sport Ware PEROLADA

400 mL



Caixa com **24 und.** 



## Squeeze Sport Ware

400 mL

Cores Ref. 60901 Ref. 60908 Ref. 60903 Ref. 60923 Ref. 60906





Squeeze Sport Ware PEROLADA

l 650 mL





#### Squeeze Sport Ware

650 mL

Cores



Caixa com **24 und.** 



# Squeeze Sport Ware

| 1,1 Lt

Cores Ref. 40401 Ref. 40408 Ref. 40403 Ref. 40408





Squeeze All Sports TRANSLÚCIDA

1750 mL

Cores Ref. 46902 Ref. 46912 Ref. 46903 Ref. 46941 Ref. 46906

Caixa com **25 und.** 



#### Squeeze All Sports

750 mL



Caixa com **25 und.** 



Transparente

Squeeze









Caixa com **30 und.**