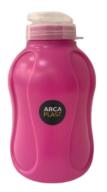

## Garrafa Galão Ware

PEROLADA

| 1,2 Lts

#### Cores Ref. 37402 Ref. 37406 Ref. 37403 Ref. 37411

🍘 Caixa com **40 und.** 