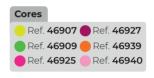

# Squeeze Sport Ware

| 1,1 Lt

Cores Ref. 40401 Ref. 40408 Ref. 40403 Ref. 40408

Squeeze All Sports TRANSLÚCIDA

1750 mL

Cores Ref. 46902 Ref. 46912 Ref. 46903 Ref. 46941 Ref. 46906

Caixa com **25 und.** 