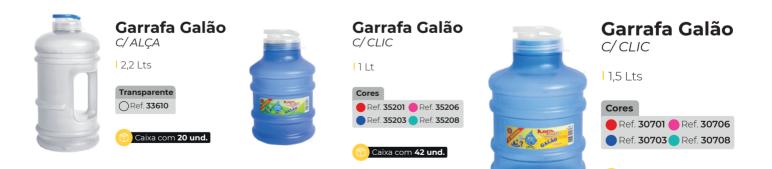

## Garrafa Galão Ware

PEROLADA

| 1,2 Lts

#### Cores Ref. 37402 Ref. 37406 Ref. 37403 Ref. 37411

🍘 Caixa com **40 und.** 

# Garrafa Galão Ware

1,2 Lts

Garrafa Galão Ware C/ALÇA

Cores

Ref. **53503** Ref. **53508** 