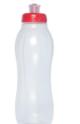

#### Squeeze All Sports

750 mL

Caixa com **25 und.** 

Transparente

Squeeze

Caixa com **30 und.** 