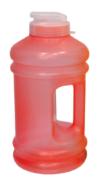

# Squeeze Sport Ware

| 1,1 Lt

Cores Ref. 40401 Ref. 40408 Ref. 40403 Ref. 40408

Squeeze All Sports TRANSLÚCIDA

1750 mL

Cores Ref. 46902 Ref. 46912 Ref. 46903 Ref. 46941 Ref. 46906

Caixa com **25 und.** 