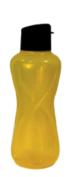

# Squeeze Sport Ware

| 1,1 Lt

Cores Ref. 40401 Ref. 40408 Ref. 40403 Ref. 40408

Squeeze All Sports TRANSLÚCIDA

1750 mL

Cores Ref. 46902 Ref. 46912 Ref. 46903 Ref. 46941 Ref. 46906

Caixa com **25 und.** 