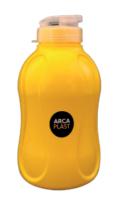

# Garrafa Galão Ware

1,2 Lts

Garrafa Galão Ware C/ALÇA

Cores

Ref. **53503** Ref. **53508** 